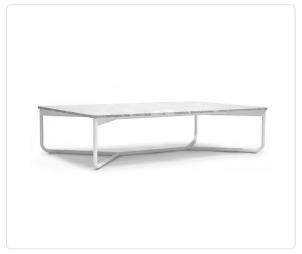

# Maya Rectangular Coffee Table (60in)

### Product Info

- Product pictured with White Carrara Marble Top. Made to order options are available in our wide variety of powder coat and stone colors
- Frame designed in a durable powder coated aluminum with stone top.
- Our storage covers are highly recommended to protect furniture from natural outdoor elements and to improve longevity. Learn more about <u>Care and Maintenance</u>

### **Product Spec**

| Width           | 60"      |
|-----------------|----------|
| Depth           | 35"      |
| Height          | 14"      |
| Outdoor         | Yes      |
| Materials Specs | Aluminum |