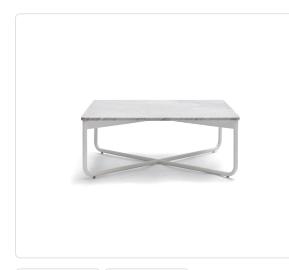

## Maya Square Coffee Table (35in)

#### Product Info

- Product pictured with White Carrara Marble Top. Made to order options are available in our wide variety of powder coat and stone colors
- Frame designed in a durable powder coated aluminum with stone top.
- Our storage covers are highly recommended to protect furniture from natural outdoor elements and to improve longevity. Learn more about <u>Care and</u> <u>Maintenance</u>

#### Product Spec

| Width           | 35"      |
|-----------------|----------|
| Depth           | 35"      |
| Height          | 14"      |
| Outdoor         | Yes      |
| Materials Specs | Aluminum |