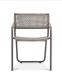

# **Coast Dining Chair**

## SKU 3001

## Product Info

- Product displayed in our suggested finish. Made to order options are available in our wide variety of powder coat and rope colors.
- Frame designed in a durable powder coated aluminum
- $\bullet$  Rope is engineered with strong UV, mold and stain resistance
- Our furniture covers are highly recommended to protect furniture from natural outdoor elements and to improve longevity. Learn more about <a href="Care and Maintenance">Care and Maintenance</a>