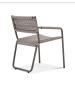

# **Coast Dining Chair**

## Product Info

- Product displayed in our suggested finish. Made to order options are available in our wide variety of powder coat and rope colors.
- Frame designed in a durable powder coated aluminum
- $\bullet$  Rope is engineered with strong UV, mold and stain resistance
- Our furniture covers are highly recommended to protect furniture from natural outdoor elements and to improve longevity. Learn more about <a href="Care and Maintenance">Care and Maintenance</a>

## Product Spec

| Width           | 23"      |
|-----------------|----------|
| Depth           | 26"      |
| Height          | 32"      |
| Seat Height     | 19"      |
| Arm Height      | 24.5 "   |
| Materials Specs | Aluminum |
| Outdoor         | Yes      |