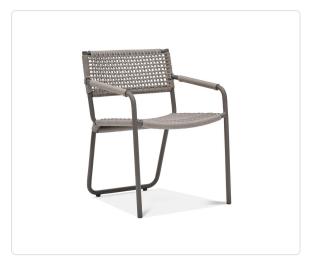

# **Coast Dining Chair**

## Product Info

- Product displayed in our suggested finish. Made to order options are available in our wide variety of powder coat and rope colors.
- Frame designed in a durable powder coated aluminum
- $\bullet$  Rope is engineered with strong UV, mold and stain resistance
- Our furniture covers are highly recommended to protect furniture from natural outdoor elements and to improve longevity. Learn more about <a href="Care and Maintenance">Care and Maintenance</a>

## Product Spec

| Width           | 23"      |
|-----------------|----------|
| Depth           | 26"      |
| Height          | 32"      |
| Seat Height     | 19"      |
| Arm Height      | 24.5 "   |
| Materials Specs | Aluminum |
| Outdoor         | Yes      |