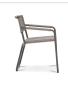

# **Coast Dining Chair**

## Product Info

- Product displayed in our suggested finish. Made to order options are available in our wide variety of powder coat and rope colors.
- Frame designed in a durable powder coated aluminum
- $\bullet$  Rope is engineered with strong UV, mold and stain resistance
- Our furniture covers are highly recommended to protect furniture from natural outdoor elements and to improve longevity. Learn more about <a href="Care and Maintenance">Care and Maintenance</a>

## Product Spec

| Width           | 23"      |
|-----------------|----------|
| Depth           | 26"      |
| Height          | 32"      |
| Seat Height     | 19"      |
| Arm Height      | 24.5 "   |
| Materials Specs | Aluminum |
| Outdoor         | Yes      |