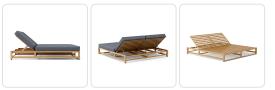

## Makena XL Double Chaise Lounge

## Product Info

- Product displayed in our suggested finish. Made to order options are available in our wide variety of powder coat colors
- Frame designed in a durable powder coated aluminum
- Cushion set is available in our own premium <u>Giati Elements fabric</u>, in all Sunbrella fabrics or COM. Zippers are corrosion resistant.
- The cushion contains our standard outdoor, quick-dry reticulated foam core for efficient drainage and mildew resistance
- Cushions that follow the frame contour may come non-reversible. Full reversibility may be custom specified. Attachment method will include d-ring or velcro straps
- Throw pillows are available in a variety of shapes and sizes, priced separately
- Our furniture covers are highly recommended to protect furniture from natural outdoor elements and to improve longevity. Learn more about <u>Care and</u> <u>Maintenance</u>

Product Spec

| Width                | 84"      |
|----------------------|----------|
| Depth                | 79"      |
| Height               | 12"      |
| Seat Height          | 16"      |
| СОМ                  | 12 yards |
| Materials Specs      | Aluminum |
| Net Weight (approx.) | 140 lbs  |
| Outdoor              | Yes      |