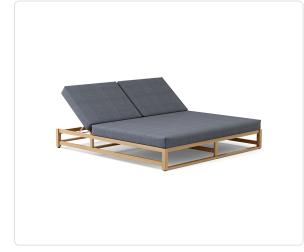

## Makena XL Double Chaise Lounge

## Product Info

- Product displayed in our suggested finish. Made to order options are available in our wide variety of powder coat colors
- Frame designed in a durable powder coated aluminum
- Cushion set is available in our own premium <u>Giati Elements fabric</u>, in all Sunbrella fabrics or COM. Zippers are corrosion resistant.
- The cushion contains our standard outdoor, quick-dry reticulated foam core for efficient drainage and mildew resistance
- Cushions that follow the frame contour may come non-reversible. Full reversibility may be custom specified. Attachment method will include d-ring or velcro straps
- Throw pillows are available in a variety of shapes and sizes, priced separately
- Our furniture covers are highly recommended to protect furniture from natural outdoor elements and to improve longevity. Learn more about <u>Care and</u> <u>Maintenance</u>

Product Spec

| Width                | 84"      |
|----------------------|----------|
| Depth                | 79"      |
| Height               | 12"      |
| Seat Height          | 16"      |
| СОМ                  | 12 yards |
| Materials Specs      | Aluminum |
| Net Weight (approx.) | 140 lbs  |
| Outdoor              | Yes      |