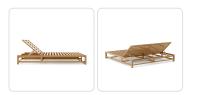

## Makena XL Double Chaise Lounge

## Product Info

- Product displayed in our suggested finish. Made to order options are available in our wide variety of powder coat colors
- Frame designed in a durable powder coated aluminum
- Cushion set is available in our own premium <u>Giati Elements fabric</u>, in all Sunbrella fabrics or COM. Zippers are corrosion resistant.
- The cushion contains our standard outdoor, quick-dry reticulated foam core for efficient drainage and mildew resistance
- Cushions that follow the frame contour may come non-reversible. Full reversibility may be custom specified. Attachment method will include d-ring or velcro straps
- Throw pillows are available in a variety of shapes and sizes, priced separately
- Our furniture covers are highly recommended to protect furniture from natural outdoor elements and to improve longevity. Learn more about <u>Care and</u> <u>Maintenance</u>

Product Spec

| Width                | 84"      |
|----------------------|----------|
| Depth                | 79"      |
| Height               | 12"      |
| Seat Height          | 16"      |
| СОМ                  | 12 yards |
| Materials Specs      | Aluminum |
| Net Weight (approx.) | 140 lbs  |
| Outdoor              | Yes      |