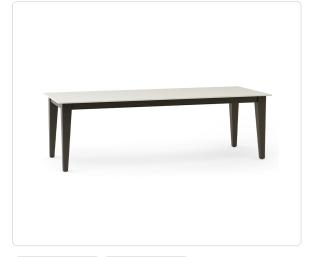

## Newport Dining Table (96in) - Dekton Top

## Product Info

- Product displayed in our suggested finish. Made to order options are available in our wide variety of powder coat and stone colors
- Frame designed in a durable powder coated aluminum
- Table top is engineered from a highly compact, non-porous material called Dekton. Dekton is less likely to scratch and stain compared to other traditional materials like Marble or Granite
- Our furniture covers are highly recommended to protect furniture from natural outdoor elements and to improve longevity. Learn more about <u>Care and Maintenance</u>

## Product Spec

| Width           | 96"      |
|-----------------|----------|
| Depth           | 38"      |
| Height          | 30"      |
| Materials Specs | Aluminum |
| Outdoor         | Yes      |