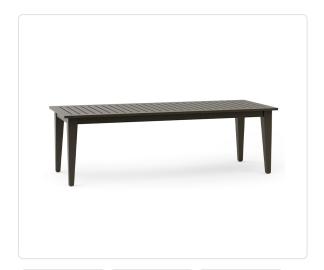

# Newport Dining Table (96in) - Aluminum Top

### Product Info

- Product displayed in our suggested finish. Made to order options are available in our wide variety of powder coat and stone colors
- Frame designed in a durable powder coated aluminum
- Our furniture covers are highly recommended to protect furniture from natural outdoor elements and to improve longevity. Learn more about <a href="Care and Maintenance">Care and Maintenance</a>

### Product Spec

| Width                | 96"      |
|----------------------|----------|
| Depth                | 38"      |
| Height               | 30"      |
| Materials Specs      | Aluminum |
| Outdoor              | Yes      |
| Net Weight (approx.) | 117 lbs  |