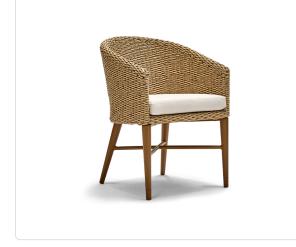

## **Aluminum Dining Chair**

## SKU IS4001A

## Product Info

- Product displayed in our suggested finish. Made to order options are available in our wide variety of powder coat and outdoor rattan colors
- Frame available in Walters Outdoor Powder Coated Aluminum and Resin Weave offering (IS4001A, as shown) or Natural Teak and Resin Weave Offering (IS4001TK)
- Seat cushion contains our standard outdoor, quick-dry reticulated foam core for efficient drainage and mildew resistance
- Cushion is available in our own premium <u>Giati Elements fabric</u>, in all Sunbrella fabrics or COM. Zippers are corrosion resistant
- Throw pillows are available in a variety of shapes and sizes, priced separately
- Our storage covers are highly recommended to protect furniture from natural outdoor elements and to improve longevity. Learn more about Care and Maintenance