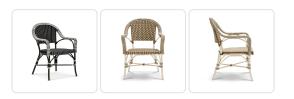

## Adele Bistro Arm Chair

## Product Info

- Product displayed in our suggested finish. Made to order options are available in our wide variety of powder coat colors viewable on our website: <u>Materials & Finishes |</u> Walters
- Frame designed in a durable powder coated aluminum with all weather resin, suitable for outdoor use.
- Additional weave patterns and colors available, please inquire.
- Furniture covers are available and recommended to protect furniture from natural outdoor elements and to improve longevity. Learn more about <u>Care and Maintenance</u>