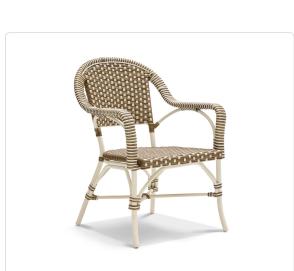

## Adele Bistro Arm Chair

## Product Info

- Product displayed in our suggested finish. Made to order options are available in our wide variety of powder coat colors viewable on our website: <u>Materials & Finishes |</u> Walters
- Frame designed in a durable powder coated aluminum with all weather resin, suitable for outdoor use.
- Additional weave patterns and colors available, please inquire.
- Furniture covers are available and recommended to protect furniture from natural outdoor elements and to improve longevity. Learn more about <u>Care and Maintenance</u>

## Product Spec

| Width                | 25.5"              |
|----------------------|--------------------|
| Depth                | 24"                |
| Height               | 34"                |
| Seat Height          | 17.5"              |
| Arm Height           | 25 "               |
| Materials Specs      | All-Weather Wicker |
| Outdoor              | Yes                |
| Net Weight (approx.) | 10 lbs             |