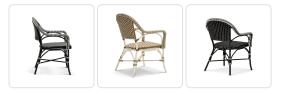

## Adele Bistro Arm Chair

## Product Info

- Product displayed in our suggested finish. Made to order options are available in our wide variety of powder coat colors viewable on our website: <u>Materials & Finishes |</u> Walters
- Frame designed in a durable powder coated aluminum with all weather resin, suitable for outdoor use.
- Additional weave patterns and colors available, please inquire.
- Furniture covers are available and recommended to protect furniture from natural outdoor elements and to improve longevity. Learn more about <u>Care and Maintenance</u>