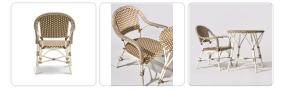

## Adele Bistro Arm Chair

## Product Info

- Product displayed in our suggested finish. Made to order options are available in our wide variety of powder coat colors viewable on our website: <u>Materials & Finishes |</u> Walters
- Frame designed in a durable powder coated aluminum with all weather resin, suitable for outdoor use.
- Additional weave patterns and colors available, please inquire.
- Furniture covers are available and recommended to protect furniture from natural outdoor elements and to improve longevity. Learn more about <u>Care and Maintenance</u>