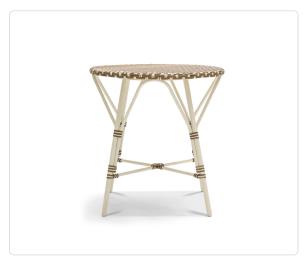

## Adele Dining Table (Ø 28in)

SKU WE-ADELE-70610

## Product Info

- Product displayed in our suggested finish. Made to order options are available in our wide variety of powder coat colors viewable on our website: <u>Materials & Finishes | Walters</u>
- Frame designed in a durable powder coated aluminum with all weather resin, suitable for outdoor use.
- Additional weave patterns and colors available, please inquire.
- Furniture covers are available and recommended to protect furniture from natural outdoor elements and to improve longevity. Learn more about <u>Care and Maintenance</u>

## Product Spec

| Diameter        | 28                 |
|-----------------|--------------------|
| Height          | 29"                |
| Materials Specs | All-Weather Wicker |
| Outdoor         | Yes                |