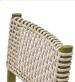

# Tahoe Dining Side Chair

#### Product Info

- Product displayed in our suggested finish. Made to order options are available in our wide variety of powder coat and rope colors.
- Frame designed in a durable powder coated aluminum
- Rope is engineered with strong UV, mold and stain resistance
- Our storage covers are highly recommended to protect furniture from natural outdoor elements and to improve longevity. Learn more about <u>Care and Maintenance</u>