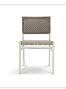

# Tahoe Dining Side Chair

### SKU WE-TAHOE-3202

#### Product Info

- Product displayed in our suggested finish. Made to order options are available in our wide variety of powder coat and rope colors.
- Frame designed in a durable powder coated aluminum
- Rope is engineered with strong UV, mold and stain resistance
- Our storage covers are highly recommended to protect furniture from natural outdoor elements and to improve longevity. Learn more about <u>Care and Maintenance</u>

## Product Spec

| Width                | 19"      |
|----------------------|----------|
| Depth                | 23"      |
| Height               | 33"      |
| Seat Height          | 18"      |
| Net Weight (approx.) | 17 lbs   |
| Materials Specs      | Aluminum |
| Outdoor              | Yes      |