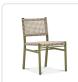

# Tahoe Dining Side Chair

#### Product Info

- Product displayed in our suggested finish. Made to order options are available in our wide variety of powder coat and rope colors.
- Frame designed in a durable powder coated aluminum
- Rope is engineered with strong UV, mold and stain resistance
- Our storage covers are highly recommended to protect furniture from natural outdoor elements and to improve longevity. Learn more about <u>Care and Maintenance</u>

## Product Spec

| Width                | 19"      |
|----------------------|----------|
| Depth                | 23"      |
| Height               | 33"      |
| Seat Height          | 18"      |
| Net Weight (approx.) | 17 lbs   |
| Materials Specs      | Aluminum |
| Outdoor              | Yes      |