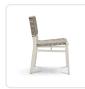

# Tahoe Dining Side Chair

#### Product Info

- Product displayed in our suggested finish. Made to order options are available in our wide variety of powder coat and rope colors.
- Frame designed in a durable powder coated aluminum
- Rope is engineered with strong UV, mold and stain resistance
- Our storage covers are highly recommended to protect furniture from natural outdoor elements and to improve longevity. Learn more about <u>Care and Maintenance</u>

## Product Spec

| Width                | 19"      |
|----------------------|----------|
| Depth                | 23"      |
| Height               | 33"      |
| Seat Height          | 18"      |
| Net Weight (approx.) | 17 lbs   |
| Materials Specs      | Aluminum |
| Outdoor              | Yes      |