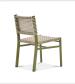

# Tahoe Dining Side Chair

#### Product Info

- Product displayed in our suggested finish. Made to order options are available in our wide variety of powder coat and rope colors.
- Frame designed in a durable powder coated aluminum
- Rope is engineered with strong UV, mold and stain resistance
- Our storage covers are highly recommended to protect furniture from natural outdoor elements and to improve longevity. Learn more about <u>Care and Maintenance</u>