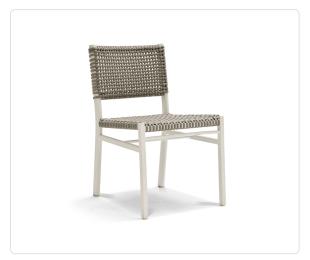

# Tahoe Dining Side Chair

### SKU WE-TAHOE-3202

#### Product Info

- Product displayed in our suggested finish. Made to order options are available in our wide variety of powder coat and rope colors.
- Frame designed in a durable powder coated aluminum
- Rope is engineered with strong UV, mold and stain resistance
- Our storage covers are highly recommended to protect furniture from natural outdoor elements and to improve longevity. Learn more about <u>Care and Maintenance</u>

## Product Spec

| Width                | 19"      |
|----------------------|----------|
| Depth                | 23"      |
| Height               | 33"      |
| Seat Height          | 18"      |
| Net Weight (approx.) | 17 lbs   |
| Materials Specs      | Aluminum |
| Outdoor              | Yes      |