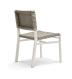

# Tahoe Dining Side Chair

#### Product Info

- Product displayed in our suggested finish. Made to order options are available in our wide variety of powder coat and rope colors.
- Frame designed in a durable powder coated aluminum
- Rope is engineered with strong UV, mold and stain resistance
- Our storage covers are highly recommended to protect furniture from natural outdoor elements and to improve longevity. Learn more about <u>Care and Maintenance</u>

## Product Spec

| Width                | 19"      |
|----------------------|----------|
| Depth                | 23"      |
| Height               | 33"      |
| Seat Height          | 18"      |
| Net Weight (approx.) | 17 lbs   |
| Materials Specs      | Aluminum |
| Outdoor              | Yes      |