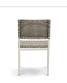

# Tahoe Dining Side Chair

#### Product Info

- Product displayed in our suggested finish. Made to order options are available in our wide variety of powder coat and rope colors.
- Frame designed in a durable powder coated aluminum
- Rope is engineered with strong UV, mold and stain resistance
- Our storage covers are highly recommended to protect furniture from natural outdoor elements and to improve longevity. Learn more about <u>Care and Maintenance</u>

## Product Spec

| Width                | 19"      |
|----------------------|----------|
| Depth                | 23"      |
| Height               | 33"      |
| Seat Height          | 18"      |
| Net Weight (approx.) | 17 lbs   |
| Materials Specs      | Aluminum |
| Outdoor              | Yes      |