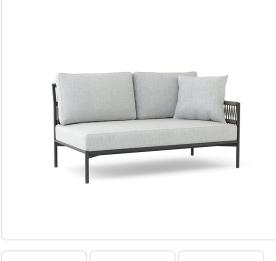

## Walters

Walters Outdoor

## Longshore RF Arm 2-Seat

## SKU 26062A

## Product Info

- Product displayed in our suggested finish. Made to order options are available in our wide variety of powder coat and rope colors.
- Frame designed in a durable powder coated aluminum
- Rope is engineered with strong UV, mold and stain resistance
- Cushion set is available in our own premium <u>Giati Elements fabric</u>, in all Sunbrella fabrics or COM. Zippers are corrosion resistant.
- Seat cushion contains our standard outdoor, quick-dry reticulated foam core for efficient drainage and mildew resistance
- Back cushion is an outdoor poly-fiber fill to provide exceptional comfort
- Cushions that follow the frame contour may come non-reversible. Full reversibility may be custom specified. Attachment method will include d-ring or velcro straps
- Throw pillows are available in a variety of shapes and sizes, priced separately
- Our furniture covers are highly recommended to protect furniture from natural outdoor elements and to improve longevity. Learn more about <u>Care and</u> <u>Maintenance</u>

Product Spec

| Width                | 59.1"    |
|----------------------|----------|
| Depth                | 34.5"    |
| Height               | 30.5"    |
| Seat Height          | 16.5"    |
| Arm Height           | 24 "     |
| СОМ                  | 9 yards  |
| Materials Specs      | Aluminum |
| Outdoor              | Yes      |
| Net Weight (approx.) | 92 lbs   |