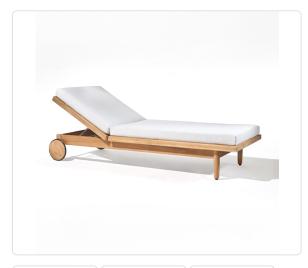

## Georgica Chaise Lounge w/ Wheels

## SKU 9067

## Product Info

- Product displayed in our suggested finish. Made to order options are available in our wide variety of teak colors
- Frame designed using premium sourced teak from Indonesia. Unfinished Teak will weather naturally and change color over time due to exterior elements. Review our Teak <u>Care and Maintenance</u> for more information
- Cushion set is available in our own premium <u>Giati Elements fabric</u>, in all Sunbrella fabrics or COM. Zippers are corrosion resistant.
- Seat cushion contains our standard outdoor, quick-dry reticulated foam core for efficient drainage and mildew resistance
- Back cushion is an outdoor poly-fiber fill to provide exceptional comfort
- Cushions that follow the frame contour may come non-reversible. Full reversibility may be custom specified. Attachment method will include d-ring or velcro straps
- Throw pillows are available in a variety of shapes and sizes, priced separately
- Our furniture covers are highly recommended to protect furniture from natural outdoor elements and to improve longevity. Learn more about <u>Care and</u> <u>Maintenance</u>

Product Spec

| Width           | 31"     |
|-----------------|---------|
| Depth           | 78.5"   |
| Deck Height     | 11.7"   |
| СОМ             | 6 yards |
| Materials Specs | Teak    |
| Outdoor         | Yes     |