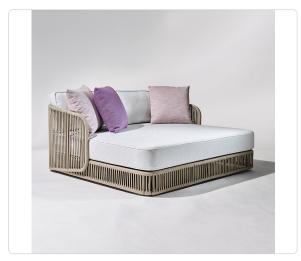

# Wainscott Daybed

## Product Info

- Product displayed in our suggested finish. Made to order options are available in our wide variety of powder coat and rope colors.
- Frame designed in a durable powder coated aluminum
- Rope is engineered with strong UV, mold and stain resistance
- Cushion set is available in our own premium <u>Giati Elements fabric</u>, in all Sunbrella fabrics or COM. Zippers are corrosion resistant.
- Seat cushion contains our standard outdoor, quick-dry reticulated foam core for efficient drainage and mildew resistance
- Back cushion is an outdoor poly-fiber fill to provide exceptional comfort
- Cushions that follow the frame contour may come non-reversible. Full reversibility may be custom specified. Attachment method will include d-ring or velcro straps
- Throw pillows are available in a variety of shapes and sizes, priced separately
- Our furniture covers are highly recommended to protect furniture from natural outdoor elements and to improve longevity. Learn more about <u>Care and Maintenance</u>

## Product Spec

| Width                | 66"      |
|----------------------|----------|
| Depth                | 58"      |
| Height               | 28.2"    |
| Seat Height          | 16"      |
| Arm Height           | 25.3 "   |
| СОМ                  | 10 yards |
| Materials Specs      | Aluminum |
| Net Weight (approx.) | 110 lbs  |
| Outdoor              | Yes      |
|                      |          |