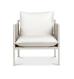

# **Summer Lounge Chair**

# Product Info

- Product displayed in our suggested finish. Made to order options are available in our wide variety of powder coat and rope colors.
- Frame designed in a durable powder coated aluminum
- Rope is engineered with strong UV, mold and stain resistance
- Cushion set is available in our own premium <u>Giati Elements fabric</u>, in all Sunbrella fabrics or COM. Zippers are corrosion resistant.
- Seat cushion contains our standard outdoor, quick-dry reticulated foam core for efficient drainage and mildew resistance
- Back cushion is an outdoor poly-fiber fill to provide exceptional comfort
- Cushions that follow the frame contour may come non-reversible. Full reversibility may be custom specified. Attachment method will include d-ring or velcro straps
- Throw pillows are available in a variety of shapes and sizes, priced separately
- Our furniture covers are highly recommended to protect furniture from natural outdoor elements and to improve longevity. Learn more about <u>Care and Maintenance</u>