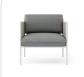

# **Summer Lounge Chair**

# SKU 2303

# Product Info

- Product displayed in our suggested finish. Made to order options are available in our wide variety of powder coat and rope colors.
- Frame designed in a durable powder coated aluminum
- Rope is engineered with strong UV, mold and stain resistance
- Cushion set is available in our own premium <u>Giati Elements fabric</u>, in all Sunbrella fabrics or COM. Zippers are corrosion resistant.
- Seat cushion contains our standard outdoor, quick-dry reticulated foam core for efficient drainage and mildew resistance
- Back cushion is an outdoor poly-fiber fill to provide exceptional comfort
- Cushions that follow the frame contour may come non-reversible. Full reversibility may be custom specified. Attachment method will include d-ring or velcro straps
- Throw pillows are available in a variety of shapes and sizes, priced separately
- Our furniture covers are highly recommended to protect furniture from natural outdoor elements and to improve longevity. Learn more about <u>Care and Maintenance</u>