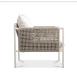

# **Summer Lounge Chair**

# Product Info

- Product displayed in our suggested finish. Made to order options are available in our wide variety of powder coat and rope colors.
- Frame designed in a durable powder coated aluminum
- Rope is engineered with strong UV, mold and stain resistance
- Cushion set is available in our own premium <u>Giati Elements fabric</u>, in all Sunbrella fabrics or COM. Zippers are corrosion resistant.
- Seat cushion contains our standard outdoor, quick-dry reticulated foam core for efficient drainage and mildew resistance
- Back cushion is an outdoor poly-fiber fill to provide exceptional comfort
- Cushions that follow the frame contour may come non-reversible. Full reversibility may be custom specified. Attachment method will include d-ring or velcro straps
- Throw pillows are available in a variety of shapes and sizes, priced separately
- Our furniture covers are highly recommended to protect furniture from natural outdoor elements and to improve longevity. Learn more about <u>Care and Maintenance</u>