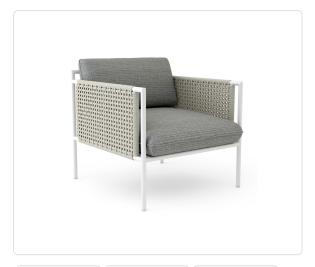

# **Summer Lounge Chair**

# SKU 2303

# Product Info

- Product displayed in our suggested finish. Made to order options are available in our wide variety of powder coat and rope colors.
- Frame designed in a durable powder coated aluminum
- Rope is engineered with strong UV, mold and stain resistance
- Cushion set is available in our own premium <u>Giati Elements fabric</u>, in all Sunbrella fabrics or COM. Zippers are corrosion resistant.
- Seat cushion contains our standard outdoor, quick-dry reticulated foam core for efficient drainage and mildew resistance
- Back cushion is an outdoor poly-fiber fill to provide exceptional comfort
- Cushions that follow the frame contour may come non-reversible. Full reversibility may be custom specified. Attachment method will include d-ring or velcro straps
- Throw pillows are available in a variety of shapes and sizes, priced separately
- Our furniture covers are highly recommended to protect furniture from natural outdoor elements and to improve longevity. Learn more about <u>Care and Maintenance</u>