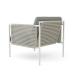

# **Summer Lounge Chair**

# SKU 2303

# Product Info

- Product displayed in our suggested finish. Made to order options are available in our wide variety of powder coat and rope colors.
- Frame designed in a durable powder coated aluminum
- Rope is engineered with strong UV, mold and stain resistance
- Cushion set is available in our own premium <u>Giati Elements fabric</u>, in all Sunbrella fabrics or COM. Zippers are corrosion resistant.
- Seat cushion contains our standard outdoor, quick-dry reticulated foam core for efficient drainage and mildew resistance
- Back cushion is an outdoor poly-fiber fill to provide exceptional comfort
- Cushions that follow the frame contour may come non-reversible. Full reversibility may be custom specified. Attachment method will include d-ring or velcro straps
- Throw pillows are available in a variety of shapes and sizes, priced separately
- Our furniture covers are highly recommended to protect furniture from natural outdoor elements and to improve longevity. Learn more about <u>Care and Maintenance</u>