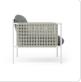

# **Summer Lounge Chair**

# SKU 2303

# Product Info

- Product displayed in our suggested finish. Made to order options are available in our wide variety of powder coat and rope colors.
- Frame designed in a durable powder coated aluminum
- Rope is engineered with strong UV, mold and stain resistance
- Cushion set is available in our own premium <u>Giati Elements fabric</u>, in all Sunbrella fabrics or COM. Zippers are corrosion resistant.
- Seat cushion contains our standard outdoor, quick-dry reticulated foam core for efficient drainage and mildew resistance
- Back cushion is an outdoor poly-fiber fill to provide exceptional comfort
- Cushions that follow the frame contour may come non-reversible. Full reversibility may be custom specified. Attachment method will include d-ring or velcro straps
- Throw pillows are available in a variety of shapes and sizes, priced separately
- Our furniture covers are highly recommended to protect furniture from natural outdoor elements and to improve longevity. Learn more about <u>Care and Maintenance</u>