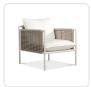

# **Summer Lounge Chair**

# Product Info

- Product displayed in our suggested finish. Made to order options are available in our wide variety of powder coat and rope colors.
- Frame designed in a durable powder coated aluminum
- Rope is engineered with strong UV, mold and stain resistance
- Cushion set is available in our own premium <u>Giati Elements fabric</u>, in all Sunbrella fabrics or COM. Zippers are corrosion resistant.
- Seat cushion contains our standard outdoor, quick-dry reticulated foam core for efficient drainage and mildew resistance
- Back cushion is an outdoor poly-fiber fill to provide exceptional comfort
- Cushions that follow the frame contour may come non-reversible. Full reversibility may be custom specified. Attachment method will include d-ring or velcro straps
- Throw pillows are available in a variety of shapes and sizes, priced separately
- Our furniture covers are highly recommended to protect furniture from natural outdoor elements and to improve longevity. Learn more about <u>Care and Maintenance</u>