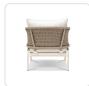

# Palmer Lounge Chair

# Product Info

- Product displayed in our suggested finish. Made to order options are available in our wide variety of powder coat and rope colors.
- Frame designed in a durable powder coated aluminum
- Rope is engineered with strong UV, mold and stain resistance
- Cushion set is available in our own premium <u>Giati Elements fabric</u>, in all Sunbrella fabrics or COM. Zippers are corrosion resistant.
- Seat cushion contains our standard outdoor, quick-dry reticulated foam core for efficient drainage and mildew resistance
- Back cushion is an outdoor poly-fiber fill to provide exceptional comfort
- Cushions that follow the frame contour may come non-reversible. Full reversibility may be custom specified. Attachment method will include d-ring or velcro straps
- Our furniture covers are highly recommended to protect furniture from natural outdoor elements and to improve longevity. Learn more about <u>Care and Maintenance</u>