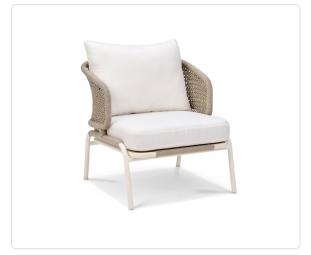

# Palmer Lounge Chair

# Product Info

- Product displayed in our suggested finish. Made to order options are available in our wide variety of powder coat and rope colors.
- Frame designed in a durable powder coated aluminum
- Rope is engineered with strong UV, mold and stain resistance
- Cushion set is available in our own premium <u>Giati Elements fabric</u>, in all Sunbrella fabrics or COM. Zippers are corrosion resistant.
- Seat cushion contains our standard outdoor, quick-dry reticulated foam core for efficient drainage and mildew resistance
- Back cushion is an outdoor poly-fiber fill to provide exceptional comfort
- Cushions that follow the frame contour may come non-reversible. Full reversibility may be custom specified. Attachment method will include d-ring or velcro straps
- Our furniture covers are highly recommended to protect furniture from natural outdoor elements and to improve longevity. Learn more about <u>Care and Maintenance</u>