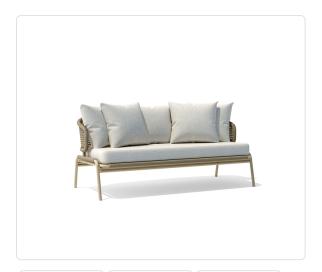

# Palmer 2-Seat Sofa

## Product Info

- Product displayed in our suggested finish. Made to order options are available in our wide variety of powder coat and rope colors.
- Frame designed in a durable powder coated aluminum
- Rope is engineered with strong UV, mold and stain resistance
- Cushion set is available in our own premium <u>Giati Elements fabric</u>, in all Sunbrella fabrics or COM. Zippers are corrosion resistant.
- Seat cushion contains our standard outdoor, quick-dry reticulated foam core for efficient drainage and mildew resistance
- Back pillows are an outdoor poly-fiber fill to provide exceptional comfort
- Cushions that follow the frame contour may come non-reversible. Full reversibility may be custom specified. Attachment method will include d-ring or velcro straps
- Our furniture covers are highly recommended to protect furniture from natural outdoor elements and to improve longevity. Learn more about <u>Care and Maintenance</u>

## **Product Spec**

| Width                | 66.5"    |
|----------------------|----------|
| Depth                | 33.5"    |
| Height               | 30"      |
| Seat Height          | 17.5"    |
| СОМ                  | 10 yards |
| Materials Specs      | Aluminum |
| Net Weight (approx.) | 55 lbs   |
| Outdoor              | Yes      |
|                      |          |