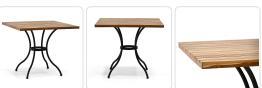

# Atlas Square Dining Table (36in)

### Product Info

- Product displayed in our suggested finish. Made to order options are available in our wide variety of teak and metal colors
- Frame designed using powder coated aluminum and premium sourced teak from Indonesia. Unfinished Teak will weather naturally and change color over time due to exterior elements. Review our Teak <u>Care and Maintenance</u> for more information
- Our storage covers are highly recommended to protect furniture from natural outdoor elements and to improve longevity. Learn more about Care and Maintenance

### Product Spec

| Width                | 36"      |
|----------------------|----------|
| Depth                | 36"      |
| Height               | 30"      |
| Materials Specs      | Aluminum |
| Net Weight (approx.) | 38 lbs   |
| Outdoor              | Yes      |