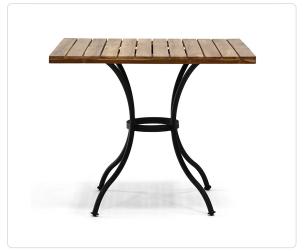

# Atlas Square Dining Table (36in)

### Product Info

- Product displayed in our suggested finish. Made to order options are available in our wide variety of teak and metal colors
- Frame designed using powder coated aluminum and premium sourced teak from Indonesia. Unfinished Teak will weather naturally and change color over time due to exterior elements. Review our Teak <u>Care and Maintenance</u> for more information
- Our storage covers are highly recommended to protect furniture from natural outdoor elements and to improve longevity. Learn more about Care and Maintenance

### Product Spec

| Width                | 36"      |
|----------------------|----------|
| Depth                | 36"      |
| Height               | 30"      |
| Materials Specs      | Aluminum |
| Net Weight (approx.) | 38 lbs   |
| Outdoor              | Yes      |