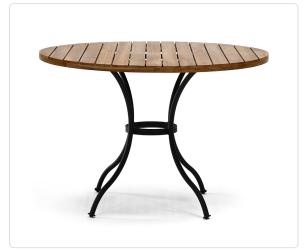

## **Atlas Round Dining Table**

SKU WE-ATLAS-33010R44

## Product Info

- Product displayed in our suggested finish. Made to order options are available in our wide variety of teak and metal colors
- Frame designed using powder coated aluminum and premium sourced teak from Indonesia. Unfinished Teak will weather naturally and change color over time due to exterior elements. Review our Teak <u>Care and Maintenance</u> for more information
- Our storage covers are highly recommended to protect furniture from natural outdoor elements and to improve longevity. Learn more about Care and Maintenance

## Product Spec

| Diameter             | 44       |
|----------------------|----------|
| Height               | 30"      |
| Materials Specs      | Aluminum |
| Net Weight (approx.) | 50 lbs   |
| Outdoor              | Yes      |