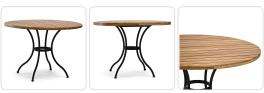

## **Atlas Round Dining Table**

SKU WE-ATLAS-33010R44

## Product Info

- Product displayed in our suggested finish. Made to order options are available in our wide variety of teak and metal colors
- Frame designed using powder coated aluminum and premium sourced teak from Indonesia. Unfinished Teak will weather naturally and change color over time due to exterior elements. Review our Teak <u>Care and Maintenance</u> for more information
- Our storage covers are highly recommended to protect furniture from natural outdoor elements and to improve longevity. Learn more about Care and Maintenance

## Product Spec

| Diameter             | 44       |
|----------------------|----------|
| Height               | 30"      |
| Materials Specs      | Aluminum |
| Net Weight (approx.) | 50 lbs   |
| Outdoor              | Yes      |