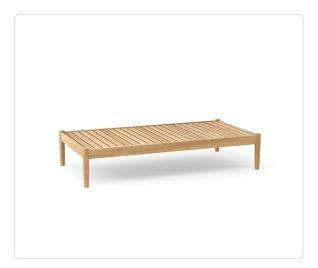

## Georgica Rectangular Coffee Table (60in)

## SKU 9012-60

## Product Info

- Product displayed in our suggested finish. Made to order options are available in our wide variety of teak colors
- Frame designed using premium sourced teak from Indonesia. Unfinished Teak will weather naturally and change color over time due to exterior elements. Review our Teak Care and Maintenance for more information
- Our furniture covers are highly recommended to protect furniture from natural outdoor elements and to improve longevity. Learn more about <a href="Care and Maintenance">Care and Maintenance</a>

## Product Spec

| Width           | 6O"  |
|-----------------|------|
| Depth           | 31"  |
| Height          | 12"  |
| Materials Specs | Teak |
| Outdoor         | Yes  |