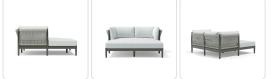

## Georgica Aluminum Daybed

## SKU 90624A

## Product Info

- Product displayed in our suggested finish. Made to order options are available in our wide variety of powder coat and rope colors. View available finishes: <u>Materials & Finishes</u> | Walters (walterswicker.com)
- Frame designed in a durable powder coated aluminum with flat rope.
- Cushion set is available in our own premium Giati Elements fabric, in all Sunbrella fabrics, or COM. Zippers are corrosion resistant.
- Cushions contains our standard outdoor, quick-dry reticulated foam core for efficient drainage and mildew resistance.
- Seat cushions and mesh seat deck include velcro attachment and are non-reversible. Full reversibility may be custom specified. Back pillows do not include attachments and will come reversible.
- Our furniture covers are highly recommended to protect furniture from natural outdoor elements and to improve longevity. Learn more about <u>Care and Maintenance</u>

## Product Spec

| Width           | 67"      |
|-----------------|----------|
| Depth           | 64"      |
| Height          | 27"      |
| Seat Height     | 16.5"    |
| СОМ             | 15 yards |
| Materials Specs | Aluminum |
| Outdoor         | Yes      |