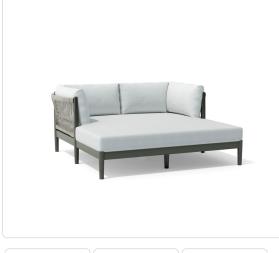

## Georgica Aluminum Daybed

## SKU 90624A

## Product Info

- Product displayed in our suggested finish. Made to order options are available in our wide variety of powder coat and rope colors. View available finishes: <u>Materials & Finishes</u> | Walters (walterswicker.com)
- Frame designed in a durable powder coated aluminum with flat rope.
- Cushion set is available in our own premium Giati Elements fabric, in all Sunbrella fabrics, or COM. Zippers are corrosion resistant.
- Cushions contains our standard outdoor, quick-dry reticulated foam core for efficient drainage and mildew resistance.
- Seat cushions and mesh seat deck include velcro attachment and are non-reversible. Full reversibility may be custom specified. Back pillows do not include attachments and will come reversible.
- Our furniture covers are highly recommended to protect furniture from natural outdoor elements and to improve longevity. Learn more about <u>Care and Maintenance</u>

## Product Spec

| Width           | 67"      |
|-----------------|----------|
| Depth           | 64"      |
| Height          | 27"      |
| Seat Height     | 16.5"    |
| СОМ             | 15 yards |
| Materials Specs | Aluminum |
| Outdoor         | Yes      |