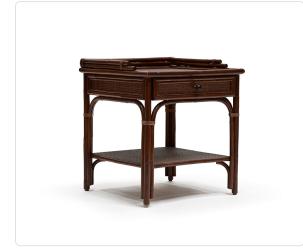

# Viscaya Indoor 1-Drawer End Table (23in)

### Product Info

- Frame in natural rattan, hand crafted by skilled artisans. Made to order options are available in our wide variety of rattan finish options
- Rattan is a sustainable, lightweight and highly durable material
- Natural materials like rattan will vary in color and texture, and all items are finished by hand. These factors will result in unique variations in color inherent to the material
- For cleaning, we recommend a soft, dry cloth to wipe the rattan. Avoid abrasive cleaners

#### Product Spec

| 23"    |
|--------|
| 23"    |
| 26"    |
| Caning |
| No     |
|        |