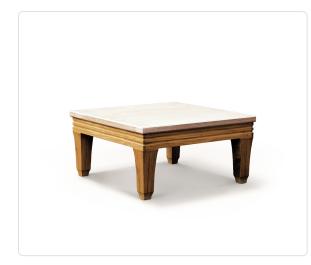

# Palazzio Coffee Table (30in) - Limestone

## Product Info

Designed with clean, classic lines, the versatile Palazzio Coffee Table is at equally home in traditional and contemporary environments. Elegantly topped with an inset surface of contrasting textures, the table is made of world's finest teak and handcrafted with meticulous joinery. Functions on its own or in pairs. Gracefully curved legs and versatile top surface options--exquisitely rendered French Beaumaniere limestone--lend a touch of artistry to this coffee table, handcrafted of the world's finest teak.