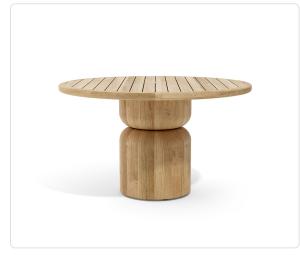

# Bali Round Dining Table (Ø 60in)

## Product Info

- Product displayed in our suggested finish. Made to order options are available in our wide variety of teak colors
- Frame designed using premium sourced teak from Indonesia. Unfinished Teak will weather naturally and change color over time due to exterior elements. Review our Teak <u>Care and Maintenance</u> for more information
- Construction using laminated teak. A natural process of expansion and contraction may result in small splits/cracks. This is not a defect, nor does it affect the structural integrity. Small splits release internal stresses, making the wood stronger
- Our furniture covers are highly recommended to protect furniture from natural outdoor elements and to improve longevity. Learn more about <u>Care and Maintenance</u>

#### Product Spec

| Diameter        | 60    |
|-----------------|-------|
| Height          | 29.7" |
| Materials Specs | Teak  |
| Outdoor         | Yes   |