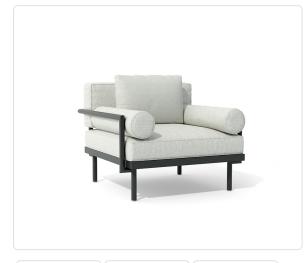

## Avenue Lounge Chair

## Product Info

The Avenue sofa was born out of the need for an impactful, flexible lounge seating option that could transform to meet the ever fluctuating demands of highly active, social indoor/outdoor environments. Designed by Avenue Interior Design.

Frame in Walters Outdoor Powder Coated Aluminum offering.
Cushion set is available in all Sunbrella fabrics or COM.

Furniture Cover is available.

Product Spec

| Width           | 40"      |
|-----------------|----------|
| Depth           | 40"      |
| Height          | 32"      |
| Seat Height     | 17"      |
| Arm Height      | 24.5 "   |
| СОМ             | 9 yards  |
| Materials Specs | Aluminum |
| Outdoor         | Yes      |