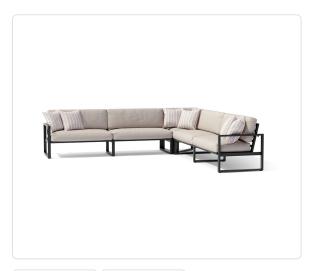

## **Tidal Sectional Sofa**

#### Product Info

- Product displayed in our suggested finish. Made to order options are available in our wide variety of powder coat colors
- Frame designed in a durable powder coated aluminum and comprised of:
  - o 1x LF Unit 92"W
  - o 1x RF Unit 92"W
  - o 1x Corner Unit
- Cushion set is available in our own premium <u>Giati Elements fabric</u>, in all Sunbrella fabrics or COM. Zippers are corrosion resistant.
- Seat cushion contains our standard outdoor, quick-dry reticulated foam core for efficient drainage and mildew resistance
- Back cushion is an outdoor poly-fiber fill to provide exceptional comfort
- Cushions that follow the frame contour may come non-reversible. Full reversibility may be custom specified. Attachment method will include d-ring or velcro straps
- Throw pillows are available in a variety of shapes and sizes, priced separately
- Our furniture covers are highly recommended to protect furniture from natural outdoor elements and to improve longevity. Learn more about <u>Care and</u> <u>Maintenance</u>

### Product Spec

| Troduct Spec    |          |
|-----------------|----------|
| Width           | 122.6"   |
| Depth           | 122.6"   |
| Height          | 30"      |
| Seat Height     | 19"      |
| Arm Height      | 23.5 "   |
| СОМ             | 28 yards |
| Materials Specs | Aluminum |
| Outdoor         | Yes      |
|                 |          |