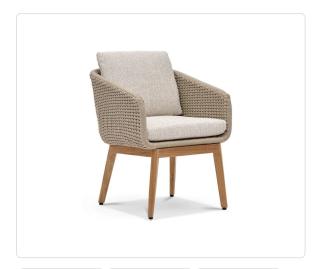

# Gondola Dining Chair

## **SKU 3021T**

## Product Info

- Product displayed in our suggested finish. Made to order options are available in our wide variety of teak and rope colors
- Frame designed using premium sourced teak from Indonesia. Unfinished Teak will weather naturally and change color over time due to exterior elements. Review our Teak Care and Maintenance for more information
- Rope is engineered with strong UV, mold and stain resistance
- Cushion set is available in our own premium <u>Giati Elements fabric</u>, in all Sunbrella fabrics or COM. Zippers are corrosion resistant
- Seat cushion contains our standard outdoor, quick-dry reticulated foam core for efficient drainage and mildew resistance
- Back cushion is an outdoor poly-fiber fill to provide exceptional comfort
- Cushions that follow the frame contour may come non-reversible. Full reversibility may be custom specified. Attachment method will include d-ring or velcro straps
- Our furniture covers are highly recommended to protect furniture from natural outdoor elements and to improve longevity. Learn more about <u>Care and Maintenance</u>

## Product Spec

| Width           | 24"     |
|-----------------|---------|
| Depth           | 26"     |
| Height          | 31"     |
| Seat Height     | 18.5"   |
| Arm Height      | 26.5 "  |
| СОМ             | 2 yards |
| Materials Specs | Rope    |
| Outdoor         | Yes     |