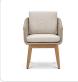

# Gondola Dining Chair

## **SKU 3021T**

## Product Info

- Product displayed in our suggested finish. Made to order options are available in our wide variety of teak and rope colors
- Frame designed using premium sourced teak from Indonesia. Unfinished Teak will weather naturally and change color over time due to exterior elements. Review our Teak Care and Maintenance for more information
- Rope is engineered with strong UV, mold and stain resistance
- Cushion set is available in our own premium <u>Giati Elements fabric</u>, in all Sunbrella fabrics or COM. Zippers are corrosion resistant
- Seat cushion contains our standard outdoor, quick-dry reticulated foam core for efficient drainage and mildew resistance
- Back cushion is an outdoor poly-fiber fill to provide exceptional comfort
- Cushions that follow the frame contour may come non-reversible. Full reversibility may be custom specified. Attachment method will include d-ring or velcro straps
- Our furniture covers are highly recommended to protect furniture from natural outdoor elements and to improve longevity. Learn more about <u>Care and Maintenance</u>

## Product Spec

| Width           | 24"     |
|-----------------|---------|
| Depth           | 26"     |
| Height          | 31"     |
| Seat Height     | 18.5"   |
| Arm Height      | 26.5 "  |
| СОМ             | 2 yards |
| Materials Specs | Rope    |
| Outdoor         | Yes     |