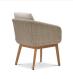

# Gondola Dining Chair

## **SKU 3021T**

## Product Info

- Product displayed in our suggested finish. Made to order options are available in our wide variety of teak and rope colors
- Frame designed using premium sourced teak from Indonesia. Unfinished Teak will weather naturally and change color over time due to exterior elements. Review our Teak Care and Maintenance for more information
- Rope is engineered with strong UV, mold and stain resistance
- Cushion set is available in our own premium <u>Giati Elements fabric</u>, in all Sunbrella fabrics or COM. Zippers are corrosion resistant
- Seat cushion contains our standard outdoor, quick-dry reticulated foam core for efficient drainage and mildew resistance
- Back cushion is an outdoor poly-fiber fill to provide exceptional comfort
- Cushions that follow the frame contour may come non-reversible. Full reversibility may be custom specified. Attachment method will include d-ring or velcro straps
- Our furniture covers are highly recommended to protect furniture from natural outdoor elements and to improve longevity. Learn more about <u>Care and Maintenance</u>

## Product Spec

| Width           | 24"     |
|-----------------|---------|
| Depth           | 26"     |
| Height          | 31"     |
| Seat Height     | 18.5"   |
| Arm Height      | 26.5 "  |
| СОМ             | 2 yards |
| Materials Specs | Rope    |
| Outdoor         | Yes     |