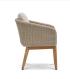

# Gondola Dining Chair

## **SKU 3021T**

## Product Info

- Product displayed in our suggested finish. Made to order options are available in our wide variety of teak and rope colors
- Frame designed using premium sourced teak from Indonesia. Unfinished Teak will weather naturally and change color over time due to exterior elements. Review our Teak Care and Maintenance for more information
- Rope is engineered with strong UV, mold and stain resistance
- Cushion set is available in our own premium <u>Giati Elements fabric</u>, in all Sunbrella fabrics or COM. Zippers are corrosion resistant
- Seat cushion contains our standard outdoor, quick-dry reticulated foam core for efficient drainage and mildew resistance
- Back cushion is an outdoor poly-fiber fill to provide exceptional comfort
- Cushions that follow the frame contour may come non-reversible. Full reversibility may be custom specified. Attachment method will include d-ring or velcro straps
- Our furniture covers are highly recommended to protect furniture from natural outdoor elements and to improve longevity. Learn more about <u>Care and Maintenance</u>

## Product Spec

| Width           | 24"     |
|-----------------|---------|
| Depth           | 26"     |
| Height          | 31"     |
| Seat Height     | 18.5"   |
| Arm Height      | 26.5 "  |
| СОМ             | 2 yards |
| Materials Specs | Rope    |
| Outdoor         | Yes     |