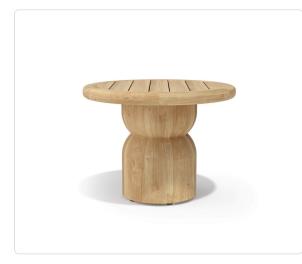

# Bali Side Table (Ø 24in)

### Product Info

- Product displayed in our suggested finish. Made to order options are available in our wide variety of teak colors
- Frame designed using premium sourced teak from Indonesia. Unfinished Teak will weather naturally and change color over time due to exterior elements. Review our Teak <u>Care and Maintenance</u> for more information
- Construction using laminated teak. A natural process of expansion and contraction may result in small splits/cracks. This is not a defect, nor does it affect the structural integrity. Small splits release internal stresses, making the wood stronger
- Our furniture covers are highly recommended to protect furniture from natural outdoor elements and to improve longevity. Learn more about <u>Care and Maintenance</u>

#### Product Spec

| Diameter             | 24     |
|----------------------|--------|
| Height               | 18"    |
| Materials Specs      | Teak   |
| Outdoor              | Yes    |
| Net Weight (approx.) | 33 lbs |