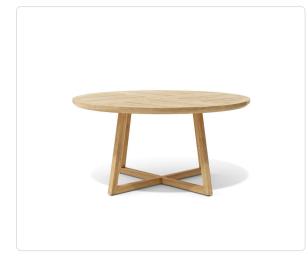

# Pacific Round Dining Table (Ø 60in)

### Product Info

- Product displayed in our suggested finish. Made to order options are available in our wide variety of teak colors
- Frame designed using premium sourced teak from Indonesia. Unfinished Teak will weather naturally and change color over time due to exterior elements. Review our Teak Care and Maintenance for more information
- Our furniture covers are highly recommended to protect furniture from natural outdoor elements and to improve longevity. Learn more about <u>Care and Maintenance</u>

#### Product Spec

| Diameter        | 60   |
|-----------------|------|
| Height          | 30"  |
| Materials Specs | Teak |
| Outdoor         | Yes  |