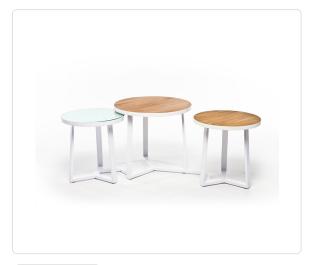

## **TVD Rooftop Cluster Coffee Table**

## Product Info

- Product displayed in our suggested finish. Made to order options are available in our wide variety of teak and metal colors
- Frame designed using powder coated aluminum and premium sourced teak from Indonesia. Unfinished Teak will weather naturally and change color over time due to exterior elements. Review our Teak Care and Maintenance for more information
- 2x Ø16 Tabletops, 1x Ø20 Tabletop in Natural Teak and Glass
- Our furniture covers are highly recommended to protect furniture from natural outdoor elements and to improve longevity. Learn more about <u>Care and Maintenance</u>

## Product Spec

| Width           | 47.5"    |
|-----------------|----------|
| Depth           | 30"      |
| Height          | 18.5"    |
| Materials Specs | Aluminum |
| Outdoor         | Yes      |