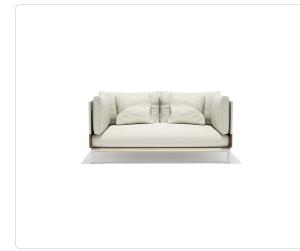

# Baia 2 Seater Sofa

## Product Info

- Frame shown in Powder Coated Aluminum with Textured Matte Silver finish and Teak details.
- Also available in Textured Matte Carbon with Teak details, solid aluminum frame in Textured Matte Carbon or Textured Matte Silver, or Textured Matte Carbon or Silver with Natural Teak details.
- Fabric shown in Linen with Faux Leather accents.
- Also available in Maiorca (Solid) fabric.
- Protective Cover Available.

#### Product Spec

| Width           | 61"      |
|-----------------|----------|
| Depth           | 37"      |
| Height          | 26.4"    |
| Materials Specs | Aluminum |
| Outdoor         | Yes      |