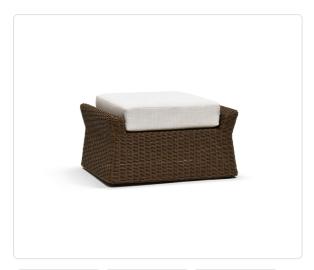

## **Belize Outdoor Ottoman**

## **SKU 651-OUT**

## Product Info

- Shown in Coffee Cream Twisted Resin finish.
- Internal frame designed in a durable powder coated aluminum and wrapped in an all-weather outdoor rattan.
- Cushion set is available in our own premium Giati Elements fabric, in all Sunbrella fabrics or COM. Boxed Cushions with no welt, unless otherwise specified. Zippers are corrosion resistant.
- Furniture covers are available upon request.

## Product Spec

| Width           | 29"                |
|-----------------|--------------------|
| Depth           | 24"                |
| Height          | 15"                |
| Seat Height     | 18"                |
| СОМ             | 3 yards            |
| Materials Specs | All-Weather Wicker |
| Outdoor         | Yes                |
|                 |                    |