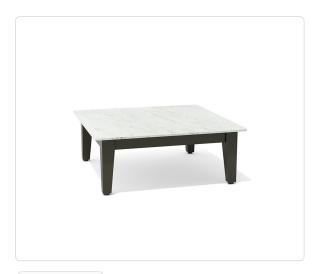

# Newport Coffee Table (38in)- Dekton Top

### Product Info

- Product displayed in our suggested finish. Made to order options are available in our wide variety of powder coat and stone colors
- Frame designed in a durable powder coated aluminum
- Table top is engineered from a highly compact, non-porous material called Dekton.
  Dekton is less likely to scratch and stain compared to other traditional materials like
  Marble or Granite
- Our furniture covers are highly recommended to protect furniture from natural outdoor elements and to improve longevity. Learn more about <u>Care and Maintenance</u>

## Product Spec

| Width           | 38"      |
|-----------------|----------|
| Depth           | 38"      |
| Height          | 15"      |
| Materials Specs | Aluminum |
| Outdoor         | Yes      |