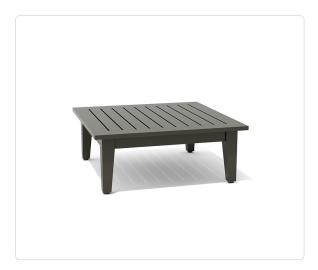

# Newport Coffee Table (38in)- Aluminum Top

# SKU 4401238X38-M4

### Product Info

- Product displayed in our suggested finish. Made to order options are available in our wide variety of powder coat and stone colors
- Frame designed in a durable powder coated aluminum
- Our furniture covers are highly recommended to protect furniture from natural outdoor elements and to improve longevity. Learn more about <a href="Care and Maintenance">Care and Maintenance</a>

### Product Spec

| Width           | 38"      |
|-----------------|----------|
| Depth           | 38"      |
| Height          | 15"      |
| Materials Specs | Aluminum |
| Outdoor         | Yes      |