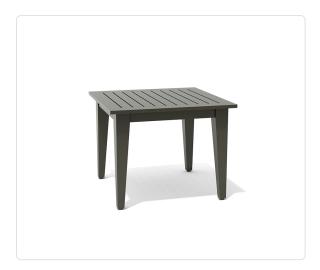

# Newport Dining Table (38in)- Aluminum Top

### Product Info

- Product displayed in our suggested finish. Made to order options are available in our wide variety of powder coat and stone colors
- Frame designed in a durable powder coated aluminum
- Our furniture covers are highly recommended to protect furniture from natural outdoor elements and to improve longevity. Learn more about <a href="Care and Maintenance">Care and Maintenance</a>