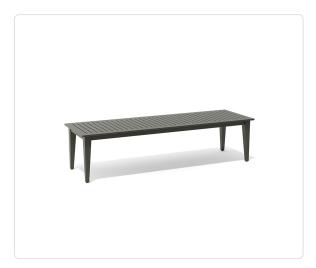

# Newport Dining Table (120in) - Aluminum Top

### Product Info

- Product displayed in our suggested finish. Made to order options are available in our wide variety of powder coat and stone colors
- Frame designed in a durable powder coated aluminum
- Our furniture covers are highly recommended to protect furniture from natural outdoor elements and to improve longevity. Learn more about <a href="Care and Maintenance">Care and Maintenance</a>

### Product Spec

| Width           | 120"     |
|-----------------|----------|
| Depth           | 38"      |
| Height          | 30"      |
| Materials Specs | Aluminum |
| Outdoor         | Yes      |