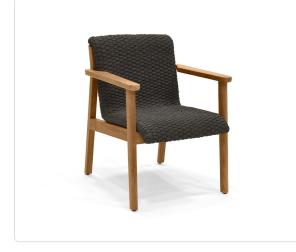

## Tessera Dining Arm Chair - Rope

## Product Info

Product Spec

- Product displayed in our suggested finish. Made to order options are available in our wide variety of teak and rope colors
- Frame designed using premium sourced teak from Indonesia. Unfinished Teak will weather naturally and change color over time due to exterior elements. Review our Teak Care and Maintenance for more information
- $\ensuremath{\,\bullet\,}$  Rope is engineered with strong UV, mold and stain resistance
- This product does not require a separate seat pad. This has been specially designed with a non-visible, padded insert inside the rope deck
- Our furniture covers are highly recommended to protect furniture from natural outdoor elements and to improve longevity. Learn more about <u>Care and Maintenance</u>

| Width           | 24.5"  |
|-----------------|--------|
| Depth           | 29"    |
| Height          | 32.5"  |
| Seat Height     | 18"    |
| Arm Height      | 25.5 " |
| Materials Specs | Rope   |
| Outdoor         | Yes    |