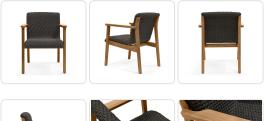

## Tessera Dining Arm Chair - Rope

## Product Info

Product Spec

- Product displayed in our suggested finish. Made to order options are available in our wide variety of teak and rope colors
- Frame designed using premium sourced teak from Indonesia. Unfinished Teak will weather naturally and change color over time due to exterior elements. Review our Teak Care and Maintenance for more information
- $\ensuremath{\,\bullet\,}$  Rope is engineered with strong UV, mold and stain resistance
- This product does not require a separate seat pad. This has been specially designed with a non-visible, padded insert inside the rope deck
- Our furniture covers are highly recommended to protect furniture from natural outdoor elements and to improve longevity. Learn more about <u>Care and Maintenance</u>

| Width           | 24.5"  |
|-----------------|--------|
| Depth           | 29"    |
| Height          | 32.5"  |
| Seat Height     | 18"    |
| Arm Height      | 25.5 " |
| Materials Specs | Rope   |
| Outdoor         | Yes    |