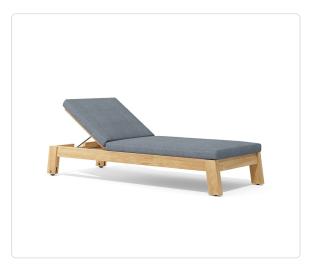

## **Oslo Chaise Lounge**

### Product Info

- Product displayed in our suggested finish. Made to order options are available in our wide variety of teak colors
- Frame designed using premium sourced teak from Indonesia. Unfinished Teak
  will weather naturally and change color over time due to exterior elements.
  Review our Teak <u>Care and Maintenance</u> for more information
- Cushion set is available in our own premium <u>Giati Elements fabric</u>, in all Sunbrella fabrics or COM. Zippers are corrosion resistant
- The cushion contains our standard outdoor, quick-dry reticulated foam core for efficient drainage and mildew resistance
- Cushions that follow the frame contour may come non-reversible. Full
  reversibility may be custom specified. Attachment method will include d-ring or
  velcro straps
- Our furniture covers are highly recommended to protect furniture from natural outdoor elements and to improve longevity. Learn more about <u>Care and</u> <u>Maintenance</u>

#### **Product Spec**

| Width            | 30.5"   |
|------------------|---------|
| Depth            | 79"     |
| Height (to Deck) | 11.7    |
| Seat Height      | 14.7"   |
| СОМ              | 6 yards |
| Materials Specs  | Teak    |
| Outdoor          | Yes     |