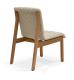

# Tessera Dining Side Chair - Rope

### Product Info

- Product displayed in our suggested finish. Made to order options are available in our wide variety of teak and rope colors
- Frame designed using premium sourced teak from Indonesia. Unfinished Teak will weather naturally and change color over time due to exterior elements. Review our Teak Care and Maintenance for more information
- Rope is engineered with strong UV, mold and stain resistance
- This product does not require a separate seat pad. This has been specially designed with a non-visible, padded insert inside the rope deck
- Our furniture covers are highly recommended to protect furniture from natural outdoor elements and to improve longevity. Learn more about <u>Care and Maintenance</u>

## Product Spec

| Width           | 19"   |
|-----------------|-------|
| Depth           | 29"   |
| Height          | 32.5" |
| Seat Height     | 18"   |
| Materials Specs | Rope  |
| Outdoor         | Yes   |