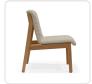

# Tessera Dining Side Chair - Rope

### Product Info

- Product displayed in our suggested finish. Made to order options are available in our wide variety of teak and rope colors
- Frame designed using premium sourced teak from Indonesia. Unfinished Teak will weather naturally and change color over time due to exterior elements. Review our Teak Care and Maintenance for more information
- Rope is engineered with strong UV, mold and stain resistance
- This product does not require a separate seat pad. This has been specially designed with a non-visible, padded insert inside the rope deck
- Our furniture covers are highly recommended to protect furniture from natural outdoor elements and to improve longevity. Learn more about <u>Care and Maintenance</u>

## Product Spec

| Width           | 19"   |
|-----------------|-------|
| Depth           | 29"   |
| Height          | 32.5" |
| Seat Height     | 18"   |
| Materials Specs | Rope  |
| Outdoor         | Yes   |