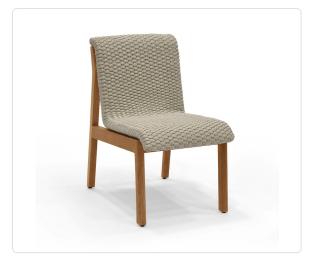

# Tessera Dining Side Chair - Rope

### Product Info

- Product displayed in our suggested finish. Made to order options are available in our wide variety of teak and rope colors
- Frame designed using premium sourced teak from Indonesia. Unfinished Teak will weather naturally and change color over time due to exterior elements. Review our Teak Care and Maintenance for more information
- Rope is engineered with strong UV, mold and stain resistance
- This product does not require a separate seat pad. This has been specially designed with a non-visible, padded insert inside the rope deck
- Our furniture covers are highly recommended to protect furniture from natural outdoor elements and to improve longevity. Learn more about <u>Care and Maintenance</u>

## Product Spec

| Width           | 19"   |
|-----------------|-------|
| Depth           | 29"   |
| Height          | 32.5" |
| Seat Height     | 18"   |
| Materials Specs | Rope  |
| Outdoor         | Yes   |