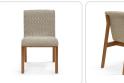

# Tessera Dining Side Chair - Rope

### Product Info

- Product displayed in our suggested finish. Made to order options are available in our wide variety of teak and rope colors
- Frame designed using premium sourced teak from Indonesia. Unfinished Teak will weather naturally and change color over time due to exterior elements. Review our Teak Care and Maintenance for more information
- Rope is engineered with strong UV, mold and stain resistance
- This product does not require a separate seat pad. This has been specially designed with a non-visible, padded insert inside the rope deck
- Our furniture covers are highly recommended to protect furniture from natural outdoor elements and to improve longevity. Learn more about <u>Care and Maintenance</u>

## Product Spec

| Width           | 19"   |
|-----------------|-------|
| Depth           | 29"   |
| Height          | 32.5" |
| Seat Height     | 18"   |
| Materials Specs | Rope  |
| Outdoor         | Yes   |