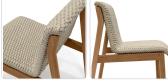

# Tessera Dining Side Chair - Rope

### Product Info

- Product displayed in our suggested finish. Made to order options are available in our wide variety of teak and rope colors
- Frame designed using premium sourced teak from Indonesia. Unfinished Teak will weather naturally and change color over time due to exterior elements. Review our Teak Care and Maintenance for more information
- Rope is engineered with strong UV, mold and stain resistance
- This product does not require a separate seat pad. This has been specially designed with a non-visible, padded insert inside the rope deck
- Our furniture covers are highly recommended to protect furniture from natural outdoor elements and to improve longevity. Learn more about <u>Care and Maintenance</u>

## Product Spec

| Width           | 19"   |
|-----------------|-------|
| Depth           | 29"   |
| Height          | 32.5" |
| Seat Height     | 18"   |
| Materials Specs | Rope  |
| Outdoor         | Yes   |