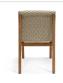

# Tessera Dining Side Chair - Rope

### Product Info

- Product displayed in our suggested finish. Made to order options are available in our wide variety of teak and rope colors
- Frame designed using premium sourced teak from Indonesia. Unfinished Teak will weather naturally and change color over time due to exterior elements. Review our Teak Care and Maintenance for more information
- Rope is engineered with strong UV, mold and stain resistance
- This product does not require a separate seat pad. This has been specially designed with a non-visible, padded insert inside the rope deck
- Our furniture covers are highly recommended to protect furniture from natural outdoor elements and to improve longevity. Learn more about <u>Care and Maintenance</u>

## Product Spec

| Width           | 19"   |
|-----------------|-------|
| Depth           | 29"   |
| Height          | 32.5" |
| Seat Height     | 18"   |
| Materials Specs | Rope  |
| Outdoor         | Yes   |