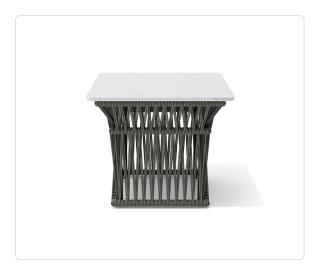

# Longshore Square End Table (20in) - Dekton Top

### Product Info

- Product displayed in our suggested finish. Made to order options are available in our wide variety of powder coat and stone colors
- Frame designed in a durable powder coated aluminum
- Rope features strong UV, mold and stain resistance
- Table top is engineered from a highly compact, non-porous material called Dekton.
  Dekton is less likely to scratch and stain compared to other traditional materials like
  Marble or Granite
- Our furniture covers are highly recommended to protect furniture from natural outdoor elements and to improve longevity. Learn more about Care and Maintenance

## Product Spec

| Width           | 20"      |
|-----------------|----------|
| Depth           | 20"      |
| Height          | 18"      |
| Materials Specs | Aluminum |
| Outdoor         | Yes      |