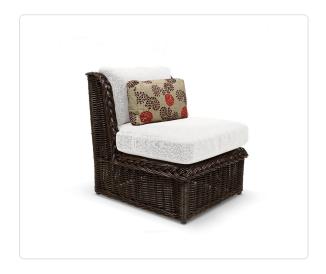

# **Walters**

The Wicker Works - Indoor

## **Classic Indoor Armless Lounge Chair**

#### SKU 250-A

#### Product Info

- Internal frame in traditional natural rattan and covered in a round wicker weave.
- Shown in premium Chocolate finish. Please inquire about premium finish options.
- Cushion set is available in our own premium Giati Elements fabric, in all Sunbrella fabrics or COM.
- Cushions contain our poly/down feather blend fill to provide exceptional comfort.
- Cushions are loose and reversible, with an upholstered deck under the seat cushion. Finished with center seam and no welt trim, unless otherwise requested.
- Throw pillows are available in a variety of shapes and sizes, priced separately.

### Product Spec

| Width           | 29"     |
|-----------------|---------|
| Depth           | 35"     |
| Height          | 31"     |
| Seat Height     | 18"     |
| СОМ             | 6 yards |
| Materials Specs | Rattan  |