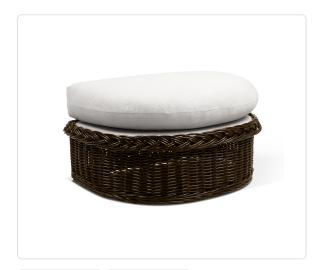

## **Classic Indoor Large Scale Ottoman**

### SKU 8275-A

### Product Info

- Internal frame in traditional natural rattan and covered in a round wicker weave.
- Shown in premium Chocolate finish, and standard Natural finish. Please inquire about premium finish options.
- Cushion set is available in our own premium Giati Elements fabric, in all Sunbrella fabrics, or COM.
- Cushions contain our poly/down feather blend fill to provide exceptional comfort.
- Cushions are loose and reversible, with an upholstered deck under the seat cushion. Finished with center seam and no welt trim, unless otherwise requested.

### Product Spec

| Width           | 39"     |
|-----------------|---------|
| Depth           | 28"     |
| Height          | 13"     |
| СОМ             | 4 yards |
| Materials Specs | Rattan  |