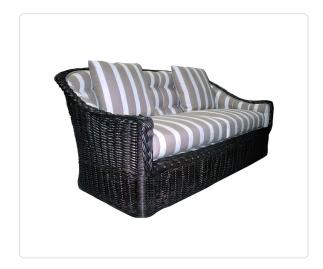

# Walters

The Wicker Works - Indoor

## **Classic Indoor Large Scale Sofa**

### SKU 8256-C

### Product Info

- Internal frame in traditional natural rattan and covered in a round wicker weave.
- Shown in premium Chocolate finish. Please inquire about premium finish options.
- Cushion set is available in our own premium Giati Elements fabric, in all Sunbrella fabrics or COM.
- Cushions contain our poly/down feather blend fill to provide exceptional comfort.
- Cushions are loose and reversible, with an upholstered deck under the seat cushion. Finished with center seam and no welt trim, unless otherwise requested.
- Throw pillows are available in a variety of shapes and sizes, priced separately.