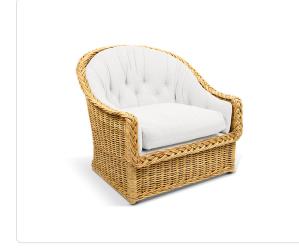

## Classic Indoor Large Scale Lounge Chair

## SKU 8255-C

## Product Info

- Internal frame in traditional natural rattan and covered in a round wicker weave.
- Shown in premium Chocolate finish, and standard Natural finish. Please inquire about premium finish options.
- Cushion set is available in our own premium Giati Elements fabric, in all Sunbrella fabrics, or COM.
- Cushions contain our poly/down feather blend fill to provide exceptional comfort.Cushions are loose and reversible, with an upholstered deck under the seat cushion.
- Finished with center seam and no welt trim, unless otherwise requested.
- Quoted yardage includes (2) 20 x 20" Throw Pillows, not pictured.

## Product Spec

| Width           | 42"                |
|-----------------|--------------------|
| Depth           | 39"                |
| Height          | 39"                |
| Seat Height     | 19"                |
| Arm Height      | 23.5 "             |
| СОМ             | 9 yards            |
| Materials Specs | All-Weather Wicker |