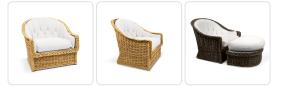

## Product Info

- Internal frame in traditional natural rattan and covered in a round wicker weave.
- Shown in premium Chocolate finish, and standard Natural finish. Please inquire about premium finish options.
- Cushion set is available in our own premium Giati Elements fabric, in all Sunbrella fabrics, or COM.
- Cushions contain our poly/down feather blend fill to provide exceptional comfort.Cushions are loose and reversible, with an upholstered deck under the seat cushion.
- Finished with center seam and no welt trim, unless otherwise requested.
- Quoted yardage includes (2) 20 x 20" Throw Pillows, not pictured.