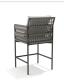

# **Longshore Counter Stool**

# SKU 2609

### Product Info

- Product displayed in our suggested finish. Made to order options are available in our wide variety of powder coat and rope colors.
- Frame designed in a durable powder coated aluminum
- Rope is engineered with strong UV, mold and stain resistance
- Cushion set is available in our own premium <u>Giati Elements fabric</u>, in all Sunbrella fabrics or COM. Zippers are corrosion resistant.
- Seat cushion contains our standard outdoor, quick-dry reticulated foam core for efficient drainage and mildew resistance
- Back cushion is an outdoor poly-fiber fill to provide exceptional comfort
- Cushions that follow the frame contour may come non-reversible. Full reversibility may be custom specified. Attachment method will include d-ring or velcro straps
- Our furniture covers are highly recommended to protect furniture from natural outdoor elements and to improve longevity. Learn more about <u>Care and Maintenance</u>

### **Product Spec**

| Width           | 21.5"    |
|-----------------|----------|
| Depth           | 24.3"    |
| Height          | 38.5"    |
| Seat Height     | 25"      |
| Arm Height      | 33 "     |
| СОМ             | 2 yards  |
| Materials Specs | Aluminum |
| Outdoor         | Yes      |
|                 |          |