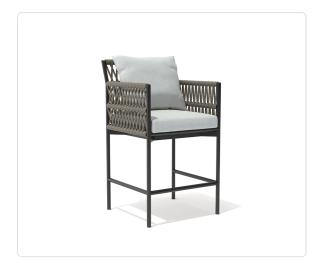

# **Longshore Counter Stool**

# SKU 2609

### Product Info

- Product displayed in our suggested finish. Made to order options are available in our wide variety of powder coat and rope colors.
- Frame designed in a durable powder coated aluminum
- Rope is engineered with strong UV, mold and stain resistance
- Cushion set is available in our own premium <u>Giati Elements fabric</u>, in all Sunbrella fabrics or COM. Zippers are corrosion resistant.
- Seat cushion contains our standard outdoor, quick-dry reticulated foam core for efficient drainage and mildew resistance
- Back cushion is an outdoor poly-fiber fill to provide exceptional comfort
- Cushions that follow the frame contour may come non-reversible. Full reversibility may be custom specified. Attachment method will include d-ring or velcro straps
- Our furniture covers are highly recommended to protect furniture from natural outdoor elements and to improve longevity. Learn more about <u>Care and Maintenance</u>

### **Product Spec**

| Width           | 21.5"    |
|-----------------|----------|
| Depth           | 24.3"    |
| Height          | 38.5"    |
| Seat Height     | 25"      |
| Arm Height      | 33 "     |
| СОМ             | 2 yards  |
| Materials Specs | Aluminum |
| Outdoor         | Yes      |
|                 |          |