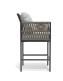

# **Longshore Counter Stool**

# SKU 2609

### Product Info

- Product displayed in our suggested finish. Made to order options are available in our wide variety of powder coat and rope colors.
- Frame designed in a durable powder coated aluminum
- Rope is engineered with strong UV, mold and stain resistance
- Cushion set is available in our own premium <u>Giati Elements fabric</u>, in all Sunbrella fabrics or COM. Zippers are corrosion resistant.
- Seat cushion contains our standard outdoor, quick-dry reticulated foam core for efficient drainage and mildew resistance
- Back cushion is an outdoor poly-fiber fill to provide exceptional comfort
- Cushions that follow the frame contour may come non-reversible. Full reversibility may be custom specified. Attachment method will include d-ring or velcro straps
- Our furniture covers are highly recommended to protect furniture from natural outdoor elements and to improve longevity. Learn more about <u>Care and Maintenance</u>

### **Product Spec**

| Width           | 21.5"    |
|-----------------|----------|
| Depth           | 24.3"    |
| Height          | 38.5"    |
| Seat Height     | 25"      |
| Arm Height      | 33 "     |
| СОМ             | 2 yards  |
| Materials Specs | Aluminum |
| Outdoor         | Yes      |
|                 |          |