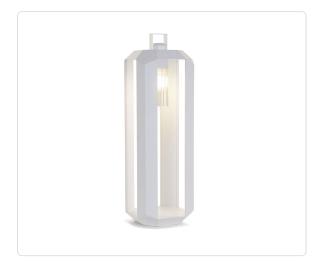

# Cube Large Battery Operated Lamp

### Product Info

- Available with a satin gold interior and light bronze-effect lacquered exterior, or all in white (inner and outer surfaces).
- The battery model presents a new and innovative ignition system, without a switch: positioning the battery body on the support alone allows automatic ignition with a slight rotation
- For recharging, it is not necessary to move the whole product simply remove the battery body and connect it to the mains.

### Product Spec

| Width   | 13.2" |
|---------|-------|
| Depth   | 13.2" |
| Height  | 41.3" |
| Outdoor | Yes   |