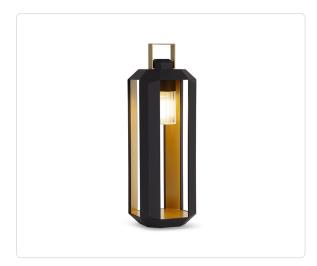

# **Cube Small Battery Operated Lamp**

### Product Info

- Available with a satin gold interior and light bronze-effect lacquered exterior, or all in white (inner and outer surfaces).
- The battery model presents a new and innovative ignition system, without a switch: positioning the battery body on the support alone allows automatic ignition with a slight rotation
- For recharging, it is not necessary to move the whole product simply remove the battery body and connect it to the mains.

### Product Spec

| Width   | 9.6"  |
|---------|-------|
| Depth   | 9.6"  |
| Height  | 28.3" |
| Outdoor | Yes   |