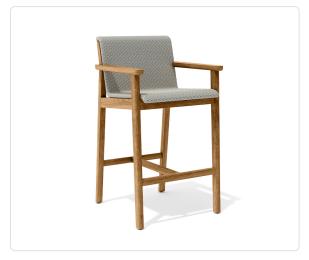

# Tessera Bar Stool with Arms - Rope

### Product Info

- Product displayed in our suggested finish. Made to order options are available in our wide variety of teak and rope colors
- Frame designed using premium sourced teak from Indonesia. Unfinished Teak will weather naturally and change color over time due to exterior elements. Review our Teak Care and Maintenance for more information
- Rope is engineered with strong UV, mold and stain resistance
- This product does not require a separate seat pad. This has been specially designed with a non-visible, padded insert inside the rope deck
- Our furniture covers are highly recommended to protect furniture from natural outdoor elements and to improve longevity. Learn more about <u>Care and Maintenance</u>

## Product Spec

| Width           | 24.5"  |
|-----------------|--------|
| Depth           | 26.25" |
| Height          | 42.5"  |
| Seat Height     | 30"    |
| Arm Height      | 37.5 " |
| Materials Specs | Rope   |
| Outdoor         | Yes    |