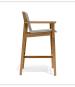

# Tessera Bar Stool with Arms - Rope

### Product Info

- Product displayed in our suggested finish. Made to order options are available in our wide variety of teak and rope colors
- Frame designed using premium sourced teak from Indonesia. Unfinished Teak will weather naturally and change color over time due to exterior elements. Review our Teak Care and Maintenance for more information
- Rope is engineered with strong UV, mold and stain resistance
- This product does not require a separate seat pad. This has been specially designed with a non-visible, padded insert inside the rope deck
- Our furniture covers are highly recommended to protect furniture from natural outdoor elements and to improve longevity. Learn more about <u>Care and Maintenance</u>

## Product Spec

| Width           | 24.5"  |
|-----------------|--------|
| Depth           | 26.25" |
| Height          | 42.5"  |
| Seat Height     | 30"    |
| Arm Height      | 37.5 " |
| Materials Specs | Rope   |
| Outdoor         | Yes    |