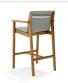

# Tessera Bar Stool with Arms - Rope

### Product Info

- Product displayed in our suggested finish. Made to order options are available in our wide variety of teak and rope colors
- Frame designed using premium sourced teak from Indonesia. Unfinished Teak will weather naturally and change color over time due to exterior elements. Review our Teak Care and Maintenance for more information
- Rope is engineered with strong UV, mold and stain resistance
- This product does not require a separate seat pad. This has been specially designed with a non-visible, padded insert inside the rope deck
- Our furniture covers are highly recommended to protect furniture from natural outdoor elements and to improve longevity. Learn more about <u>Care and Maintenance</u>

## Product Spec

| Width           | 24.5"  |
|-----------------|--------|
| Depth           | 26.25" |
| Height          | 42.5"  |
| Seat Height     | 30"    |
| Arm Height      | 37.5 " |
| Materials Specs | Rope   |
| Outdoor         | Yes    |