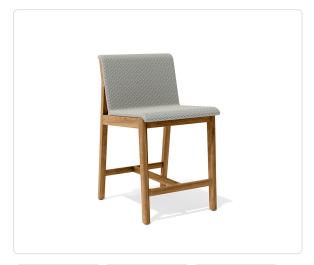

# Tessera Armless Counter Stool - Rope

#### SKII 16006P

### Product Info

- Product displayed in our suggested finish. Made to order options are available in our wide variety of teak and rope colors
- Frame designed using premium sourced teak from Indonesia. Unfinished Teak will weather naturally and change color over time due to exterior elements. Review our Teak Care and Maintenance for more information
- Rope is engineered with strong UV, mold and stain resistance
- This product does not require a separate seat pad. This has been specially designed with a non-visible, padded insert inside the rope deck
- Our furniture covers are highly recommended to protect furniture from natural outdoor elements and to improve longevity. Learn more about <u>Care and Maintenance</u>

## Product Spec

| Width           | 19"    |
|-----------------|--------|
| Depth           | 26.25" |
| Height          | 37.5"  |
| Seat Height     | 25"    |
| Arm Height      | 32.5 " |
| Materials Specs | Rope   |
| Outdoor         | Yes    |