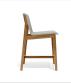

# Tessera Armless Counter Stool - Rope

#### SKII 16006P

### Product Info

- Product displayed in our suggested finish. Made to order options are available in our wide variety of teak and rope colors
- Frame designed using premium sourced teak from Indonesia. Unfinished Teak will weather naturally and change color over time due to exterior elements. Review our Teak Care and Maintenance for more information
- Rope is engineered with strong UV, mold and stain resistance
- This product does not require a separate seat pad. This has been specially designed with a non-visible, padded insert inside the rope deck
- Our furniture covers are highly recommended to protect furniture from natural outdoor elements and to improve longevity. Learn more about <u>Care and Maintenance</u>

## Product Spec

| Width           | 19"    |
|-----------------|--------|
| Depth           | 26.25" |
| Height          | 37.5"  |
| Seat Height     | 25"    |
| Arm Height      | 32.5 " |
| Materials Specs | Rope   |
| Outdoor         | Yes    |