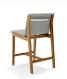

# Tessera Armless Counter Stool - Rope

#### SKII 16006P

### Product Info

- Product displayed in our suggested finish. Made to order options are available in our wide variety of teak and rope colors
- Frame designed using premium sourced teak from Indonesia. Unfinished Teak will weather naturally and change color over time due to exterior elements. Review our Teak Care and Maintenance for more information
- Rope is engineered with strong UV, mold and stain resistance
- This product does not require a separate seat pad. This has been specially designed with a non-visible, padded insert inside the rope deck
- Our furniture covers are highly recommended to protect furniture from natural outdoor elements and to improve longevity. Learn more about <u>Care and Maintenance</u>

## Product Spec

| Width           | 19"    |
|-----------------|--------|
| Depth           | 26.25" |
| Height          | 37.5"  |
| Seat Height     | 25"    |
| Arm Height      | 32.5 " |
| Materials Specs | Rope   |
| Outdoor         | Yes    |