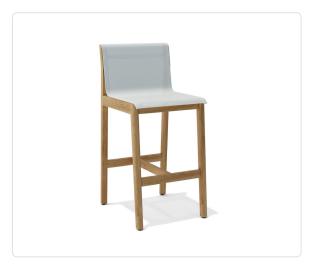

## **Tessera Armless Bar Stool**

#### Product Info

- Product displayed in our suggested finish. Made to order options are available in our wide variety of teak and mesh colors
- Frame designed using premium sourced teak from Indonesia. Unfinished Teak
  will weather naturally and change color over time due to exterior elements.
  Review our Teak <u>Care and Maintenance</u> for more information
- Mesh sling is engineered with to be breathable, sturdy and UV resistant. Separate seat cushion is not required
- Our furniture covers are highly recommended to protect furniture from natural outdoor elements and to improve longevity. Learn more about <u>Care and Maintenance</u>

### Product Spec

| Width           | 19.5" |
|-----------------|-------|
| Depth           | 25.4" |
| Height          | 42.5" |
| Seat Height     | 30"   |
| Materials Specs | Mesh  |
| Outdoor         | Yes   |