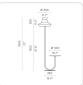

## Product Spec

| Width           | 33.1"    |
|-----------------|----------|
| Height          | 73"      |
| Materials Specs | Aluminum |
| Outdoor         | Yes      |