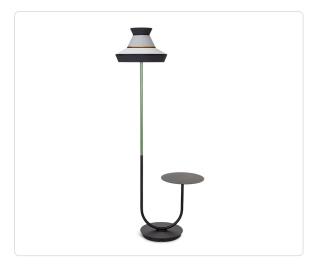

# Calypso Guadaloupe FL+Table

### Product Info

- Double structure with a shade and a table
- The waterproof and fireproof fabrics it is made of are suitable to withstand atmospheric
  agents at particularly high or low temperatures while maintaining the colours and the
  craftsmanship quality of the product.
- The electric cables pass through the green coloured marine rope and the supporting frame, which is made of a smoothed piece of a circular and conic shape in matt gold lacquered finish.
- The light source is placed inside a glass cylinder that is sealed to guarantee the IP65 degree of protection.
- The diffuser is in transparent glass.

## Product Spec

| Width           | 33.1"    |
|-----------------|----------|
| Height          | 73"      |
| Materials Specs | Aluminum |
| Outdoor         | Yes      |